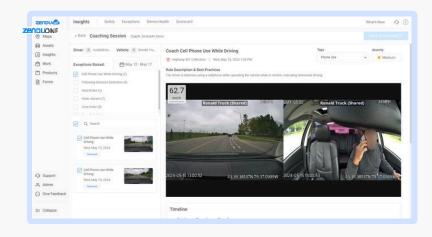

## **Coaching Sessions**

Supervisors conduct coaching sessions based on scorecard data and behavior analytics. During these sessions, managers provide actionable feedback to help drivers improve performance. A streamlined interface simplifies the process, allowing managers to monitor progress and tailor coaching to individual needs.