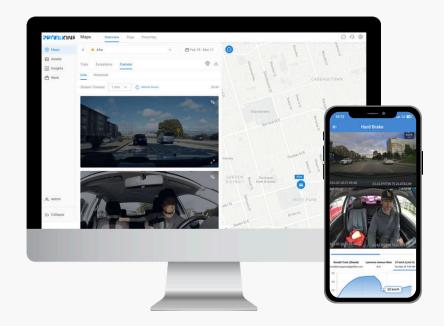

Leverage video footage when an incident is reported to see true events of what happened. Conduct virtual ride along with driver and enable in-cab coaching with real-time video streams. Detect unsafe driving behavior with AI detection and automatic alerts of speeding

## Hyperlapse View

Quickly review a whole day's timeline using the hyperlapse view feature. This replay mode allows managers and supervisors to gain comprehensive visibility of operations over the entire day in a fraction of the time. river-facing footage in High Definition to ensure Driver Safety