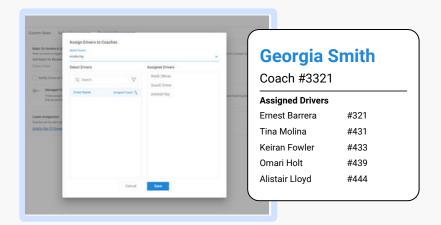

### Setup & Hierarchy

Supervisors are strategically assigned to manage specific drivers, forming a well-defined hierarchy. The system generates a driver scorecard, providing supervisors with comprehensive insights into driver performance metrics. The setup establishes clear coaching relationships and ensures managers have the tools to monitor driver progress effectively.

## **Coaching Sessions**

Supervisors conduct coaching sessions based on scorecard data and behavior analytics. During these sessions, managers provide actionable feedback to help drivers improve performance. A streamlined interface simplifies the process, allowing managers to monitor progress and tailor coaching to individual needs.