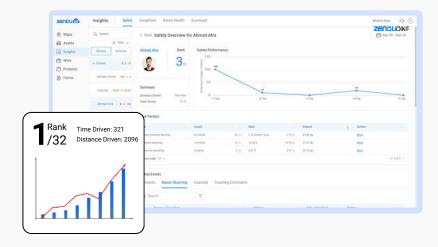

### Setup & Hierarchy

Supervisors are strategically assigned to manage specific drivers, forming a well-defined hierarchy. The system generates a driver scorecard, providing supervisors with comprehensive insights into driver performance metrics. The setup establishes clear coaching relationships and ensures managers have the tools to monitor driver progress effectively.

# Insights & Rewarding Performance

The system generates actionable insights to recognize outstanding driver performance. Managers use these insights to identify and reward drivers who consistently excel. A dedicated reward mechanism encourages healthy competition, contributing to a safer and more efficient fleet operation.