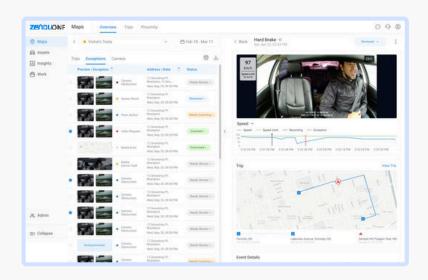

Leverage video footage when an incident is reported to see true events of what happened. Conduct virtual ride along with driver and enable in-cab coaching with real-time video streams. Detect unsafe driving behavior with AI detection and automatic alerts of speeding

## Hyperlapse View

Quickly review a whole day's timeline using the hyperlapse view feature. This replay mode allows managers and supervisors to gain comprehensive visibility of operations over the entire day in a fraction of the time. river-facing footage in High Definition to ensure Driver Safety

## **Driver Application**

Empower drivers and managers to review flagged videos through the mobile app. They can conveniently comment on specific incidents, fostering better communication and understanding between drivers and supervisors.