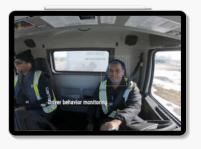

Leverage video footage when an incident is reported to see true events of what happened. Conduct virtual ride along with driver and enable in-cab coaching with real-time video streams. Detect unsafe driving behavior with AI detection and automatic alerts of speeding

## **Driver Application**

Empower drivers and managers to review flagged videos through the mobile app. They can conveniently comment on specific incidents, fostering better communication and understanding between drivers and supervisors.