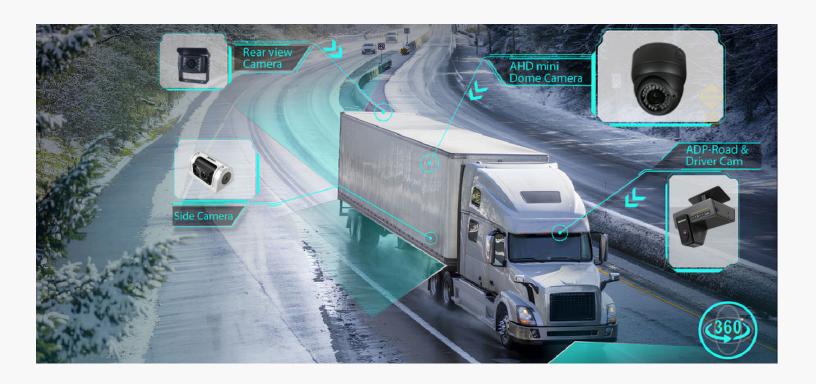

# HARDWARE EXPANSION

#### ACCESSORY ADD-ONS

Enhance operations with our 6-channel camera system, designed for waste management, transportation, and more, eliminating the need for extra DVRs or costly upgrades. It features flexible installation, advanced Al analytics, and smart BLE sensors for efficient asset tracking and temperature monitoring, streamlining key industry processes effortlessly.