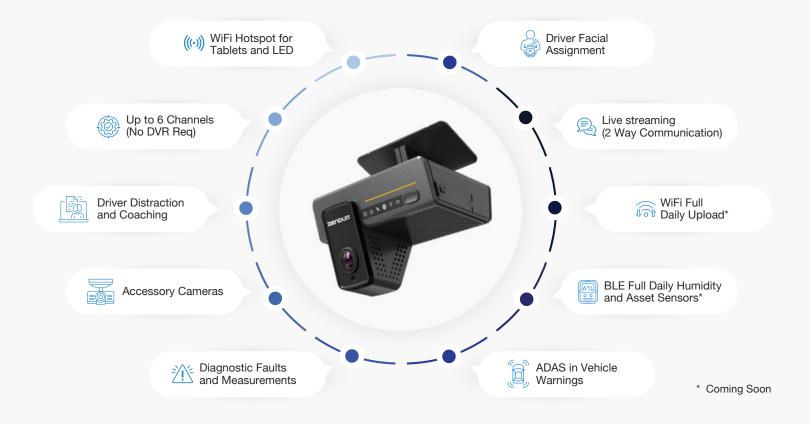

## Wi-Fi Hotspot

Utilize the camera's built-in Wi-Fi hotspot to connect multiple devices directly. This capability reduces the need for additional network hardware, saving costs and simplifying connectivity for mobile teams.

#### ACCESSORY ADD-ONS

Enhance operations with our 6-channel camera system, designed for waste management, transportation, and more, eliminating the need for extra DVRs or costly upgrades. It features flexible installation, advanced Al analytics, and smart BLE sensors for efficient asset tracking and temperature monitoring, streamlining key industry processes effortlessly.