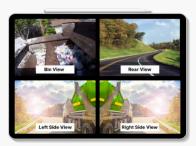

## Hyperlapse View

Quickly review a whole day's timeline using the hyperlapse view feature. This replay mode allows managers and supervisors to gain comprehensive visibility of operations over the entire day in a fraction of the time. river-facing footage in High Definition to ensure Driver Safety