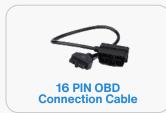

#### INCLUDED IN THE BOX

## Plug-and-Play Diagnostic Connection

The camera system is designed for easy installation with a direct diagnostic plugand-play connection. It seamlessly integrates with your vehicle's diagnostics port to capture vital engine and diagnostic information.