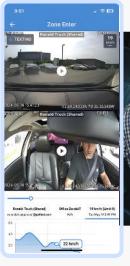

Leverage video footage when an incident is reported to see true events of what happened. Conduct virtual ride along with driver and enable in-cab coaching with real-time video streams. Detect unsafe driving behavior with AI detection and automatic alerts of speeding