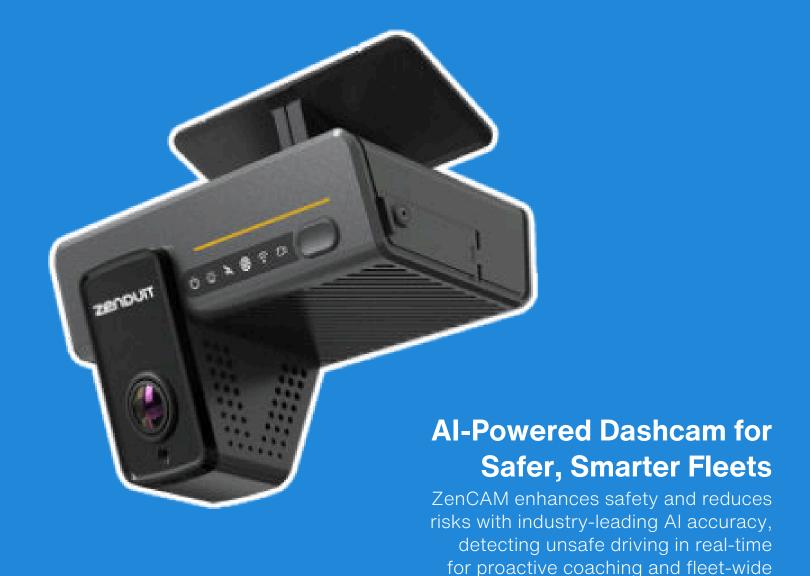

## Dual Dash ADAS AI Cam with 1080P Recording Capabilities

ZenCAM enhances safety and reduces risks with industry-leading AI accuracy, detecting unsafe driving in real-time for proactive coaching and fleet-wide visibility.