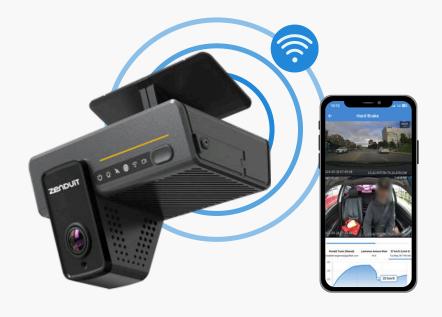

## Wi-Fi Hotspot

Utilize the camera's built-in Wi-Fi hotspot to connect multiple devices directly. This capability reduces the need for additional network hardware, saving costs and simplifying connectivity for mobile teams.

# HARDWARE AND INSTALL

#### INCLUDED IN THE BOX

#### HOW TO INSTALL