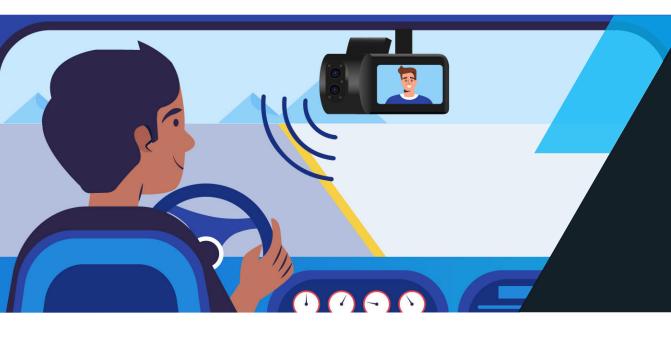

## Keep Drivers Alert and Focused with Facial Al

Powered with IR and AI, the **Z6** captures and analyzes crucial driver violations day or night, including drowsy driving, texting or eating while driving, or not wearing a seatbelt

# In-Depth Reporting of Critical Insights

The **Z6** has built-in GPS and G-Sensor technology that automatically records critical events, enabling fleet managers to make informed decisions about their vehicles in real-time