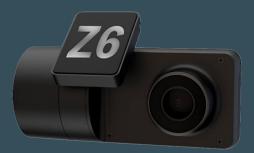

### **ZenduCAM Z6**

**Dual-Facing Dash Camera** 

to Reduce Violations & Improve Driver Safety

#### **OVERVIEW**

Cloud-connected dash cameras are revolutionizing the way organizations operate their fleets, making them sustainable, efficient and more profitable.

ZenduiT's **ZenduCAM Z6** Dash Camera is an innovative, dual-facing solution that leverages the power of AI and ADAS to detect and prevent critical incidents. It also provides real-time visibility and valuable insights into overall fleet performance, helping managers increase safety and cost savings.