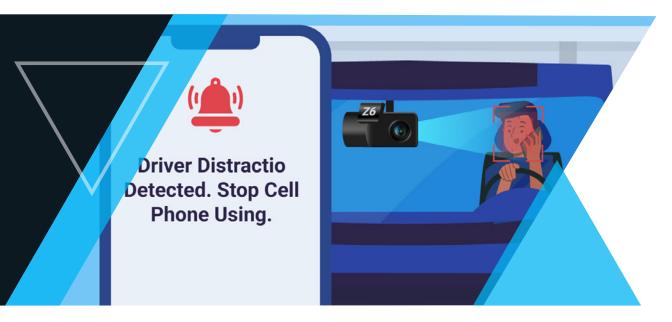

## Keep Drivers Alert and Focused with Facial Al

Powered with IR and AI, the **Z6** captures and analyzes crucial driver violations day or night, including drowsy driving, texting or eating while driving, or not wearing a seatbelt

# Immediate In-Cabin Coaching

The built-in screen and speaker enable real-time coaching. The built-in SOS button alerts the fleet manager while simultaneously saving the recorded video in the event of an accident