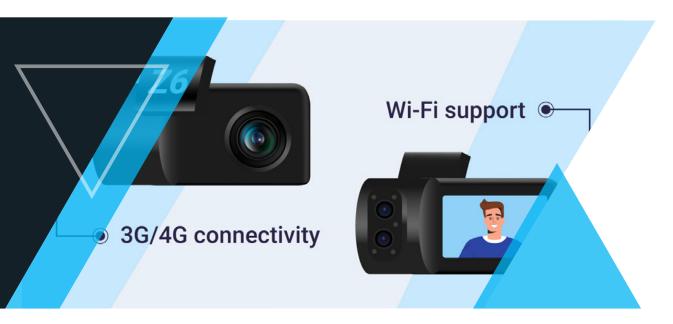

# Built-in Connectivity with Wi-Fi support

The dash camera has 3G/4G connectivity with Wi-Fi support that helps fleet managers monitor and track their fleet in real-time